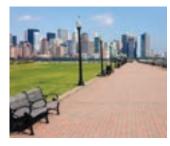

NAME DATE





For Questions 1-6, choose one picture — either A or B.

1. Which apartment building do you find more inviting?







2. Which house's surroundings do you like better?

 $\Box$  A  $\square$  B





3. In which of these office buildings would you rather work?

 $\square$  A  $\square$  B





4. Which shopping area is more appealing to you?

 $\square$  A  $\square$  B





5. On which path would you prefer to walk or ride?

 $\square$  A  $\square$  B





Which park is more inviting?

 $\square$  A В

## STUDENT PAGE Community Survey — Questions (cont.)

| NAM                                                       | E                    | DATE                                                                        |
|-----------------------------------------------------------|----------------------|-----------------------------------------------------------------------------|
| For Questions 7-11, choose one group of pictures, A or B. |                      |                                                                             |
| 7.                                                        |                      | laces would you prefer to live, work, shop, or play?<br>Group B             |
| 8.