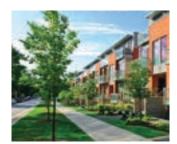

NAME DATE

For Questions 1-6, choose one picture — either A or B.

1. Which apartment building do you find more inviting?

2. Which house's surroundings do you like better?

 $\Box$  A  $\square$  B

3. In which of these office buildings would you rather work?

 $\square$  A В