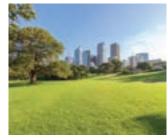

NAME DATE





For Questions 1-6, choose one picture — either A or B.

1. Which apartment building do you find more inviting?







2. Which house's surroundings do you like better?

 $\Box$  A  $\square$  B





3. In which of these office buildings would you rather work?

 $\square$  A  $\square$  B





4. Which shopping area is more appealing to you?

 $\square$  A  $\square$  B





5. On which path would you prefer to walk or ride?

 $\square$  A  $\square$  B





Which park is more inviting?

 $\square$  A В

## STUDENT PAGE Community Survey — Questions (cont.)

| NAM                                                       | E                    | DATE                                                                        |
|-----------------------------------------------------------|----------------------|-----------------------------------------------------------------------------|
| For Questions 7-11, choose one group of pictures, A or B. |                      |                                                                             |
| 7.                                                        |                      | laces would you prefer to live, work, shop, or play?<br>Group B             |
| 8.