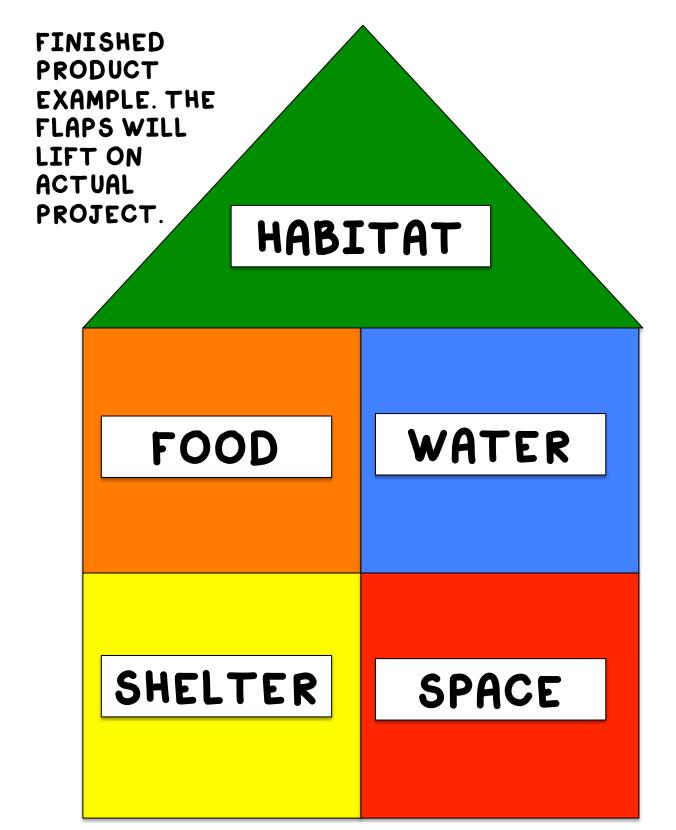

# ROOF of the house – ANY COLOR – 1 PER STUDENT

### FOOD flaps: COPY ONTO ORANGE PAPER

|   | _ |   |
|---|---|---|
|   |   |   |
|   |   |   |
|   |   |   |
|   |   |   |
|   |   |   |
|   |   |   |
|   |   |   |
|   |   |   |
|   |   |   |
|   |   |   |
|   |   |   |
|   |   |   |
|   |   |   |
|   |   |   |
|   |   |   |
|   |   |   |
|   |   |   |
|   |   |   |
|   |   |   |
|   |   |   |
|   |   |   |
|   |   |   |
| 1 |   |   |
|   | J |   |
|   |   |   |
|   |   |   |
|   |   |   |
|   | 1 |   |
|   |   |   |
| 1 |   |   |
|   |   |   |
|   |   |   |
|   |   |   |
|   |   |   |
|   |   |   |
|   |   |   |
|   |   |   |
|   |   |   |
|   |   |   |
|   |   |   |
|   |   |   |
|   |   |   |
|   |   |   |
|   |   |   |
|   |   |   |
|   |   |   |
|   |   |   |
|   |   |   |
|   |   |   |
|   |   |   |
|   |   |   |
|   |   |   |
|   |   |   |
|   |   |   |
|   | 1 |   |
|   |   |   |
|   |   |   |
| 1 |   |   |
| 1 |   |   |
|   |   |   |
|   |   |   |
|   |   |   |
|   |   |   |
|   |   |   |
| 1 |   |   |
|   |   |   |
|   |   | 1 |
|   |   |   |
|   |   |   |
|   |   |   |
|   |   |   |
|   |   |   |
|   |   |   |
|   |   |   |
|   |   |   |
|   |   |   |
|   |   |   |
|   |   |   |
|   |   |   |

## WATER flaps: COPY ONTO BLUE PAPER

| <br>_ |   |
|-------|---|
|       |   |
|       |   |
|       |   |
|       |   |
|       |   |
|       |   |
|       |   |
|       |   |
|       |   |
|       |   |
|       |   |
|       |   |
|       |   |
|       |   |
|       |   |
|       |   |
|       |   |
|       |   |
|       |   |
| ]     |   |
|       |   |
|       |   |
|       |   |
|       |   |
|       |   |
|       |   |
|       |   |
|       |   |
|       |   |
|       |   |
|       |   |
|       |   |
|       |   |
|       |   |
|       |   |
|       |   |
|       |   |
|       |   |
|       |   |
|       |   |
|       |   |
|       |   |
|       |   |
|       |   |
|       |   |
| <br>_ |   |
|       |   |
|       |   |
|       |   |
|       |   |
|       |   |
|       |   |
|       |   |
|       |   |
|       |   |
|       |   |
|       |   |
|       |   |
|       |   |
|       |   |
|       |   |
|       |   |
|       |   |
|       |   |
|       |   |
|       | 1 |
|       |   |

### SHELTER flaps: COPY ONTO RED PAPER

| 1 | 1 |
|---|---|

# SPACE flaps: COPY ONTO YELLOW PAPER

LABELS- color onto white paper

HABITAT

FOOD FOOD

FOOD

SHELTER

SPACE

WATER